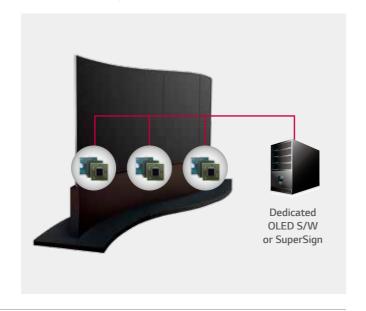

#### PC-less Playback

High performance SoC & high internal memory capacity (128 GB) enable perfect UHD-synced playback without the need for media players.