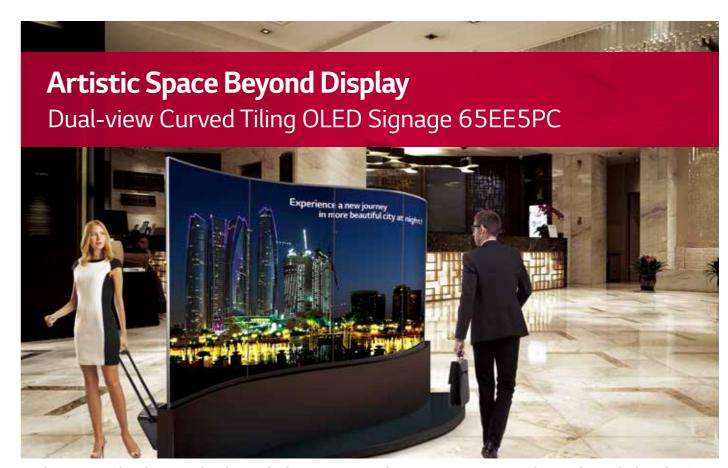

# **Artistic Space Beyond Display**

## Dual-view Curved Tiling OLED Signage 65EE5PC

### Two Displays for Multi-Use

Two-way media experience and space saving thanks to innovative slim depth.

#### **Modular Design**

Modular design allows different layouts between  $1 \times 2$  and  $1 \times 4$  with the same design identity.