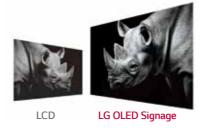

### Why OLED Techonology

Limitless contrast and deepest black Self-lighting pixels switch off completely to reproduce black with no light bleed. Absolute black offers infinite contrast.