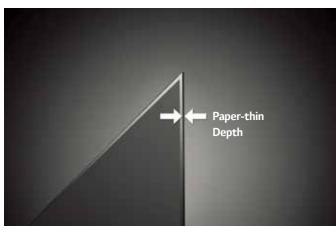

### Hide in Plain Sight

Its paper-thin depth gives the space an integrated look.