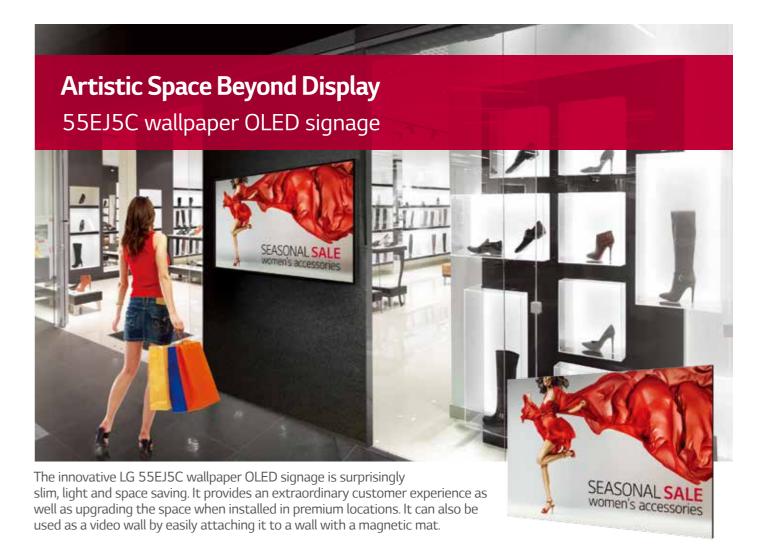

# **Artistic Space Beyond Display**

# 55EJ5C wallpaper OLED signage

Screen Size

- Brightness : 400 cd/m²
- Bezel: 1.2 mm (Off bezel)
- Depth: 3.65 mm (Module) Interface: HDMI, DP, RS232C, RJ45, IR In, USB 3.0, USB 2.0
- SuperSign OLED/C

### Hide in Plain Sight

Its paper-thin depth gives the space an integrated look.

### Easy Installation & Video-Wall Tiling

As LG wallpaper OLED signage is extremely slim and light, it can be hung on the wall with dedicated slim brackets for video-wall usage.