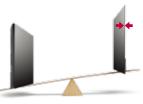

# Slim and light

With just two layers, the LG OLED Signage display is unbelievably lightweight and thin.

LCD

Learn more www.lg.com/b2b or www.lgecommercial.com You Tube youtube.com/c/LGECommercialDisplay