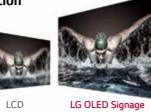

# Faster response time

LG OLED Signage provides a 5,000-times faster motion-picture response time, for perfectly clear images without blurring.