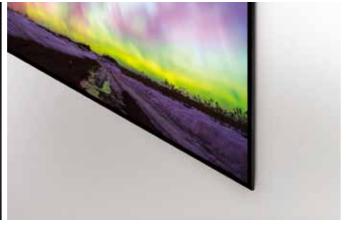

# Slim and light

With just two layers, the LG OLED Signage display is unbelievably lightweight and thin.

LCD

Learn more www.lg.com/b2b or www.lgecommercial.com You Tube youtube.com/c/LGECommercialDisplay