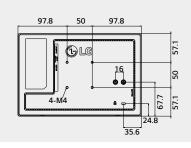

| Specification               | ons                                        | 10SM3TB                                                                                                                                                                                                           |
|-----------------------------|--------------------------------------------|-------------------------------------------------------------------------------------------------------------------------------------------------------------------------------------------------------------------|
| PANEL                       | Screen Size                                | 10 (10.1")                                                                                                                                                                                                        |
|                             | Panel Technology                           | ADS                                                                                                                                                                                                               |
|                             | Aspect Ratio                               | 16:9                                                                                                                                                                                                              |
|                             | Native Resolution                          | 1,280 x 800 (HD)                                                                                                                                                                                                  |
|                             | Brightness                                 | Module: 450cd/m², SET: 400cd/m² (W/Touch)                                                                                                                                                                         |
|                             | Contrast Ratio                             | 900:1                                                                                                                                                                                                             |
|                             | Dynamic CR                                 | Х                                                                                                                                                                                                                 |
|                             | Viewing Angle (H x V)                      | 160 x 160                                                                                                                                                                                                         |
|                             | Surface Treatment                          | Hard Coating, 2H, Low Reflection (Front Polarizer)                                                                                                                                                                |
|                             | Guaranteed Operating Hour                  | 16 Hours                                                                                                                                                                                                          |
|                             | Orientation                                | Portrait & Landscape                                                                                                                                                                                              |
| CONNECTIVITY                | Input                                      | USB, SD Card                                                                                                                                                                                                      |
|                             | Output                                     |                                                                                                                                                                                                                   |
|                             | External Control                           | RJ45                                                                                                                                                                                                              |
| PHYSICAL<br>SPECIFICATION   | Bezel Color                                | Black                                                                                                                                                                                                             |
|                             | Bezel Width                                | 14mm (T/R/L/B)                                                                                                                                                                                                    |
|                             | Monitor Dimension (W x H x D)              | 245.6 x 164.2 x 29.7mm                                                                                                                                                                                            |
|                             | Weight (Head)                              | 0.73kg                                                                                                                                                                                                            |
|                             | Carton Dimensions (W x H x D)              | 327 x 224 x 95mm                                                                                                                                                                                                  |
|                             | Packed Weight                              | 1.22kg                                                                                                                                                                                                            |
|                             | VESA <sup>™</sup> Standard Mount Interface | 50 x 50mm                                                                                                                                                                                                         |
| SPECIAL FEATURES            |                                            | Key Operation (Home, Power Key Operation), DPM Select, File Play with USB, Wi-Fi Built-in,<br>Local Time Auto Setting, Wake on LAN, Password Change, BEACON, Internal Memory (System 0.15GB + Free 5.7GB), K-Slot |
| ENVIRONMENTAL CONDITIONS    | Operating Temperature Range                | 0 °C to 40 °C                                                                                                                                                                                                     |
|                             | Operating Humidity Range                   | 10 % to 90 %                                                                                                                                                                                                      |
| POWER                       | Power Supply                               | 100-240V~, 50/60Hz                                                                                                                                                                                                |
|                             | Power Type                                 | Built-in Power, Adaptor                                                                                                                                                                                           |
|                             | Power Switch                               | Power/Home                                                                                                                                                                                                        |
|                             | Power Consumption Typ.                     | 10W                                                                                                                                                                                                               |
| UDIO                        | Audio Power                                | 1W (1W x 1Ch) for Internal Speaker                                                                                                                                                                                |
| STANDARD<br>(CERTIFICATION) | Safety                                     | UL / cUL / TUV                                                                                                                                                                                                    |
|                             | EMC                                        | FCC Class "A" / CE                                                                                                                                                                                                |
|                             | ErP / Energy Star                          | NA / Yes (Energy Star 6.0)                                                                                                                                                                                        |
| ACCESSORY                   | Basic                                      | Adaptor, Manual (Web), ESG                                                                                                                                                                                        |
|                             | Optional                                   | No                                                                                                                                                                                                                |

# Dimension (unit:mm)

10"

245.6 x 164.2 x 29.7 / 0.73kg