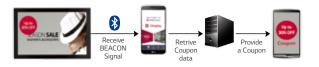

#### **BEACON**

With Beacon and Bluetooth Low Energy (BLE) supported by the 10SM3TB, stores can provide coupons and information in real-time which increase interactivity with customers at the moment of truth.