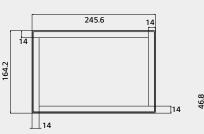

|
| ACCESSORY                   | Basic                                      | Adaptor, Manual (Web), ESG                                                                                                                                                                                        |
|                             | Optional                                   | No                                                                                                                                                                                                                |

# Dimension (unit:mm)

10"

245.6 x 164.2 x 29.7 / 0.73kg







# Connectivity

1 LAN / PoE

**3** USB IN

2 DC-IN

4 MICRO SD









#### Download LG Commercial Display Mobile App