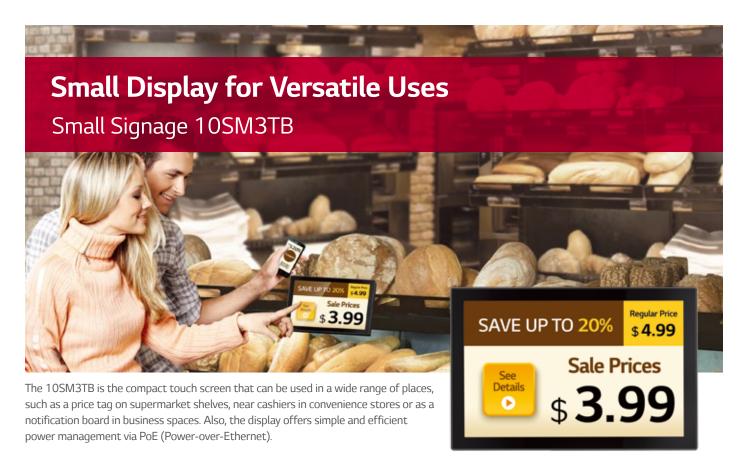

# **Small Display for Versatile Uses**

Screen Size

10"

10SM3TB

• Brightness: 400cd/m<sup>2</sup> • Bezel: 14mm (Even Bezel) • Depth : 29.7mm

• Interface : USB, SD Card, RJ45 • Special Features : Wi-Fi Built-in, K-Slot