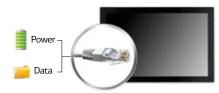

# PoE & Low Power Consumption

PoE\* allows the installer to connect the power and network using just one wire. This greatly simplifies the installation and maintenance processes in locations where adding a power outlet is expensive or prohibited.

\* Power-over-Ethernet