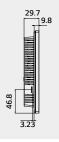

|
| ACCESSORY                   | Basic                                      | Adaptor, Manual (Web), ESG                                                                                                                                                                                        |
|                             | Optional                                   | No                                                                                                                                                                                                                |

# Dimension (unit:mm)

10"

245.6 x 164.2 x 29.7 / 0.73kg







# Connectivity

1 LAN / PoE

**3** USB IN

2 DC-IN

4 MICRO SD









#### Download LG Commercial Display Mobile App