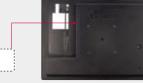

|
| ACCESSORY                   | Basic                                      | Adaptor, Manual (Web), ESG                                                                                                                                                                                        |
|                             | Optional                                   | No                                                                                                                                                                                                                |

# Dimension (unit:mm)

10"

245.6 x 164.2 x 29.7 / 0.73kg







# Connectivity

1 LAN / PoE

**3** USB IN

2 DC-IN

4 MICRO SD









#### Download LG Commercial Display Mobile App