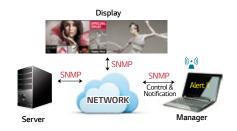

#### Simple Network Management Protocol

SNMP support ensures convenient network management.